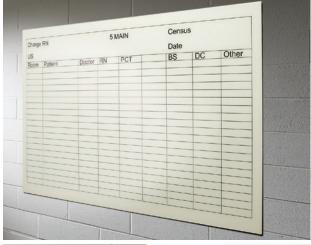

## Frameless Glass Marker Boards for Healthcare Applications

- > Custom Sizes and Colors Frameless Glass Marker Boards can be created in a variety of custom sizes and colors for almost any Healthcare Application.
- > Tempered Glass Glass Marker Boards are tempered glass; 25" thick and can be magnetic, opaque or translucent, and with or without Radius corners.
- > Custom Graphics and Logos Custom graphics and logos that will not fade or scratch can also be added. Background colors can even match paint sample colors from almost any source.
- > Mounting Multiple mounting options are available for most versions including laminated glass: framed, concealed brackets, various standoff versions, direct adhesive and desking and panel system mount.
- > Applications For classrooms, conference rooms, private offices, nurses' stations, patient rooms, desking and panel systems and anywhere a writing surface is needed.