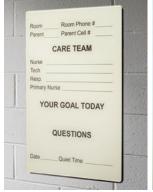

## Frameless Glass Marker Boards for Healthcare Applications

- > Custom Sizes and Colors Frameless Glass Marker Boards can be created in a variety of custom sizes and colors for almost any Healthcare Application.
- > Tempered Glass Glass Marker Boards are tempered glass; 25" thick and can be magnetic, opaque or translucent, and with or without Radius corners.
- > Custom Graphics and Logos Custom graphics and logos that will not fade or scratch can also be added. Background colors can even match paint sample colors from almost any source.
- > Mounting Multiple mounting options are available for most versions including laminated glass: framed, concealed brackets, various standoff versions, direct adhesive and desking and panel system mount.
- > Applications For classrooms, conference rooms, private offices, nurses' stations, patient rooms, desking and panel systems and anywhere a writing surface is needed.