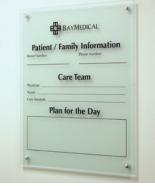

## Frameless Glass Marker Boards for Healthcare Applications

- > Custom Sizes and Colors Frameless Glass Marker Boards can be created in a variety of custom sizes and colors for almost any Healthcare Application.
- > Tempered Glass Glass Marker Boards are tempered glass; 25" thick and can be magnetic, opaque or translucent, and with or without Radius corners.
- > Custom Graphics and Logos Custom graphics and logos that will not fade or scratch can also be added. Background colors can even match paint sample colors from almost any source.
- > Mounting Multiple mounting options are available for most versions including laminated glass: framed, concealed brackets, various standoff versions, direct adhesive and desking and panel system mount.
- > Applications For classrooms, conference rooms, private offices, nurses' stations, patient rooms, desking and panel systems and anywhere a writing surface is needed.