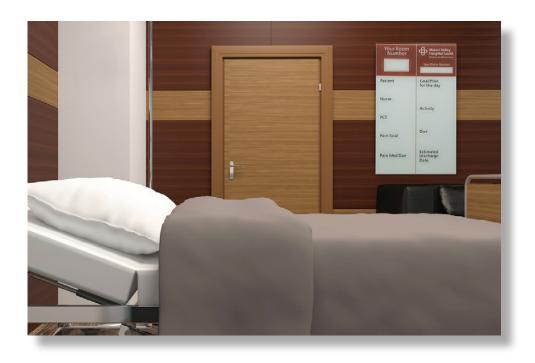

## Frameless Glass Marker Boards for Healthcare Applications

- > Custom Sizes and Colors Frameless Glass Marker Boards can be created in a variety of custom sizes and colors for almost any Healthcare Application.
- > Tempered Glass Glass Marker Boards are tempered glass; 25" thick and can be magnetic, opaque or translucent, and with or without Radius corners.
- > Custom Graphics and Logos Custom graphics and logos that will not fade or scratch can also be added. Background colors can even match paint sample colors from almost any source.
- > Mounting Multiple mounting options are available for most versions including laminated glass: framed, concealed brackets, various standoff versions, direct adhesive and desking and panel system mount.
- > Applications For classrooms, conference rooms, private offices, nurses' stations, patient rooms, desking and panel systems and anywhere a writing surface is needed.