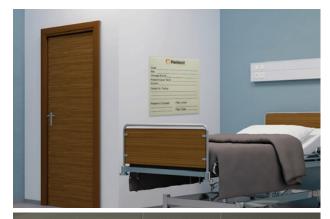

## Frameless Glass Marker Boards for Healthcare Applications

- > Custom Sizes and Colors Frameless Glass Marker Boards can be created in a variety of custom sizes and colors for almost any Healthcare Application.
- > Tempered Glass Glass Marker Boards are tempered glass; 25" thick and can be magnetic, opaque or translucent, and with or without Radius corners.
- > Custom Graphics and Logos Custom graphics and logos that will not fade or scratch can also be added. Background colors can even match paint sample colors from almost any source.
- > Mounting Multiple mounting options are available for most versions including laminated glass: framed, concealed brackets, various standoff versions, direct adhesive and desking and panel system mount.
- > Applications For classrooms, conference rooms, private offices, nurses' stations, patient rooms, desking and panel systems and anywhere a writing surface is needed.